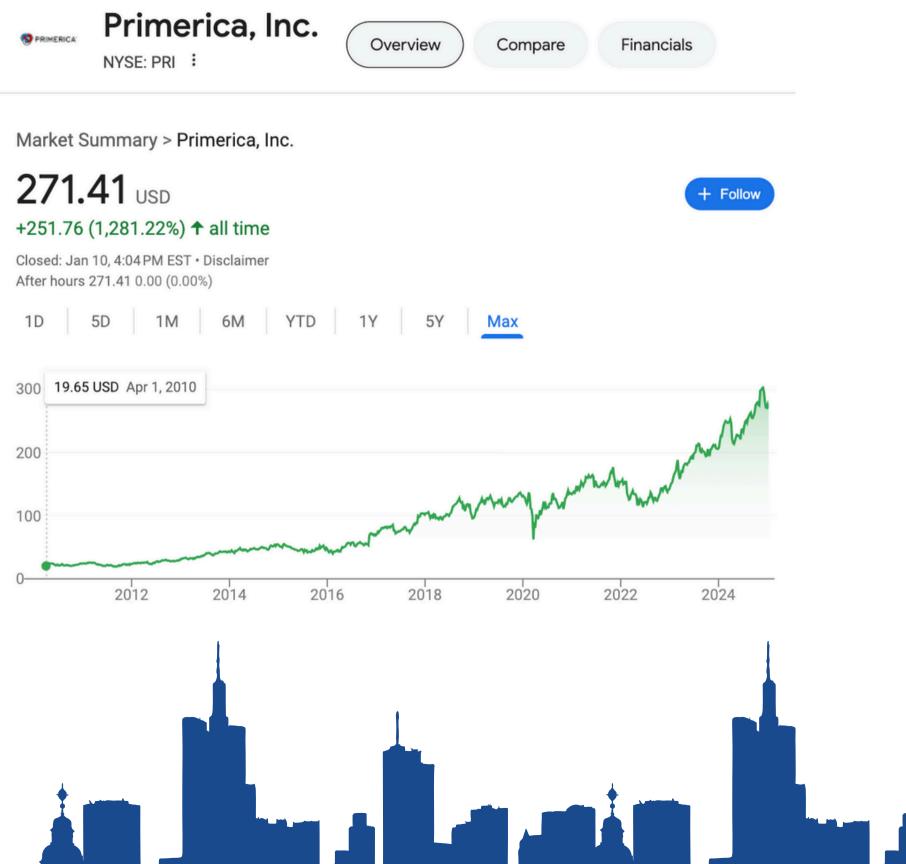

# CREDIBILITY



# PRIMERICA STOCK



### SCAN ME



271.41 USD

After hours 271.41 0.00 (0.00%)

1D



## PRIMERICA TOP SHARE HOLDERS



### SCAN ME

Owner Name Kayne Anderson Rudnick Investment Management Llc Vanguard Group Inc Blackrock, Inc. Fmr Llc Bamco Inc /Nv/ Brave Warrior Advisors, Llc Burgundy Asset Management Ltd. State Street Corp Geode Capital Management, Llc Aqf Management Ltd Millennium Management Llc Dimensional Fund Advisors Lp Lyrical Asset Management Lp Fiduciary Management Inc /Wi/ Invesco Ltd. Wells Fargo & Company/Mn Bank Of New York Mellon Corp Charles Schwab Investment Management Inc Northern Trust Corp Quantum Capital Management, Llc / Nj Price T Rowe Associates Inc /Md/ Fuller & Thaler Asset Management, Inc. Nuveen Asset Management, Llc Westfield Capital Management Co Lp Morgan Stanley Royal London Asset Management Ltd T. Rowe Price Investment Management, Inc. Ac